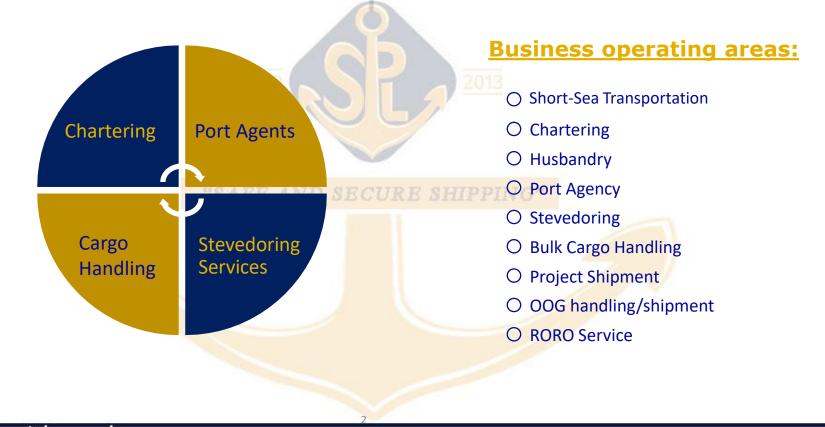

# **Services**

- Ocean Freight
- 4PL Services
- Bulk Custom Brokerage
- Land Transportation

- Shipping Agents
- **CIS** Transportation
- Perishable Logistics
- Heavy Lifts

- Consolidation
- Vessel Charters
- Supply Chain Management
- Project Cargo Management