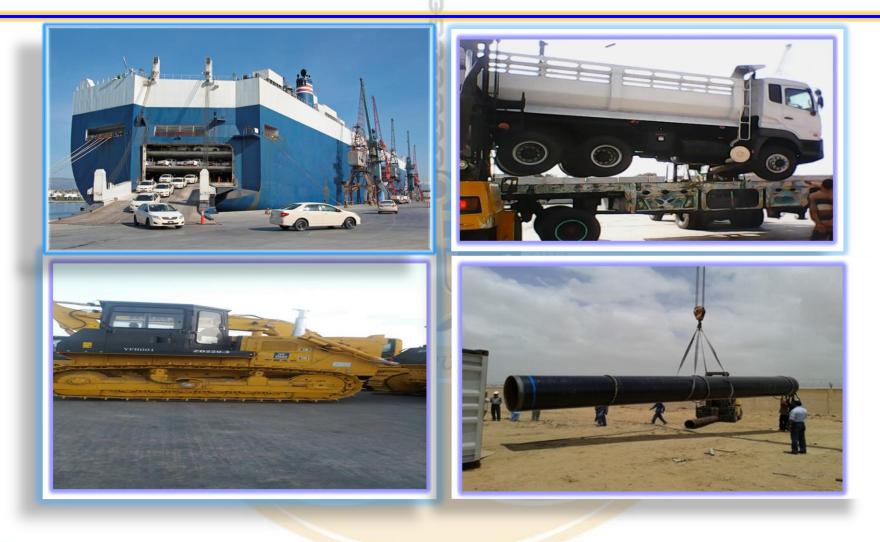

### **CARGOES**:

BREAK BULK ON MAFI TRAILER

CARS/BUSSES/TRUCKS

MILITARY VEHICLES

HEAVY CARGOES

RAIL VEHICLES

# **Chartering, Break Bulk & Roro** GLOBAL CHARTERING

- Our chartering activities focus on the Continent, South East Asia and Mediterranean Sea regions
- Any size of cargo from 500 tons up to 60.000 tons
- Bulk cargoes, breakbulk and project cargoes