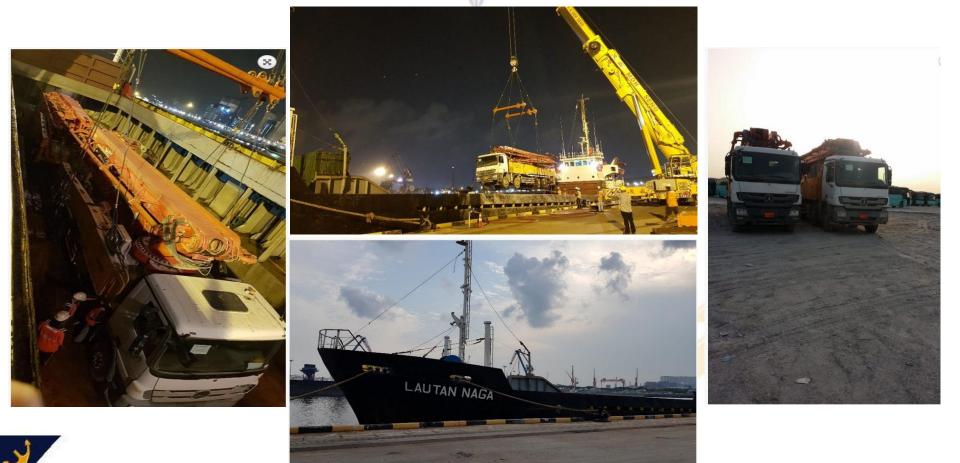

## An example of Cross trade Chartering in June 2019

# We moved two concrete pumps (OOO cargo) from Doha to Cambodia Via Singapore on chartered MV Lautan Naga.