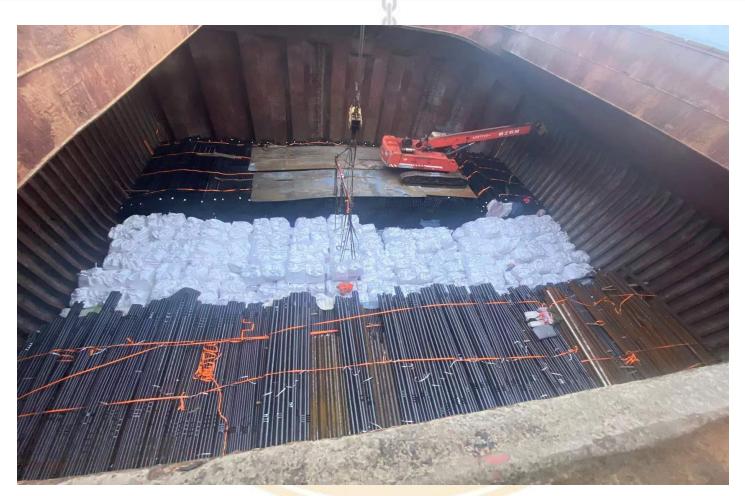

# SALAMATAK – SUCCESSFULY CONVERTED SODIUM FORMATE MOVEMENT FROM FCL TO BB IN 1 TON JUMBO BAGS FROM SHANGHAI TO KHI