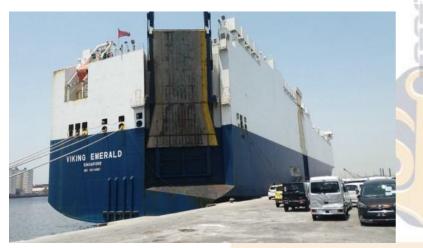

# Chartering from Port Kelang to Karachi in April/Oct 2021 SALAMATAK

# We moved 135+154 Units Cars from Port Kelang to Karachi on chartered MV VIKING EMERALD .

www.salamatak.com.pk