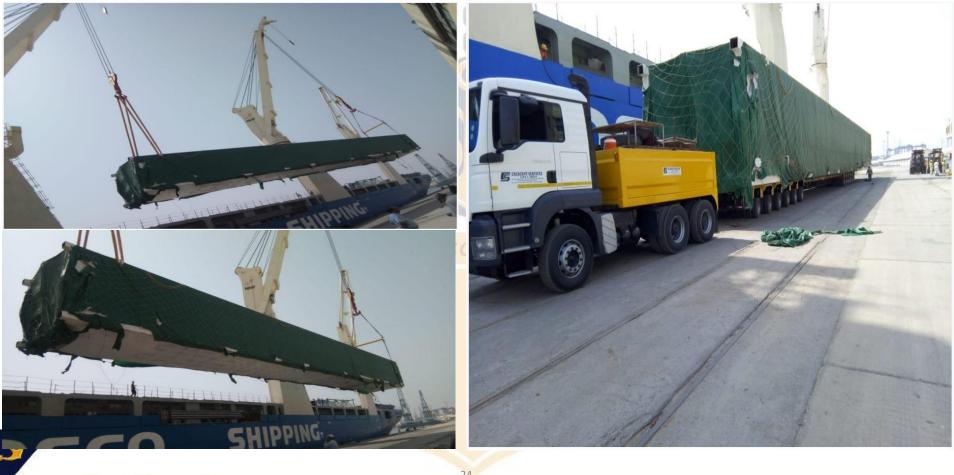

# SALAMATAK – SUCCESSFULY CONVERTED SODIUM FORMATE MOVEMENT FROM FCL TO BB IN 1 TON JUMBO BAGS FROM SHANGHAI TO KHI