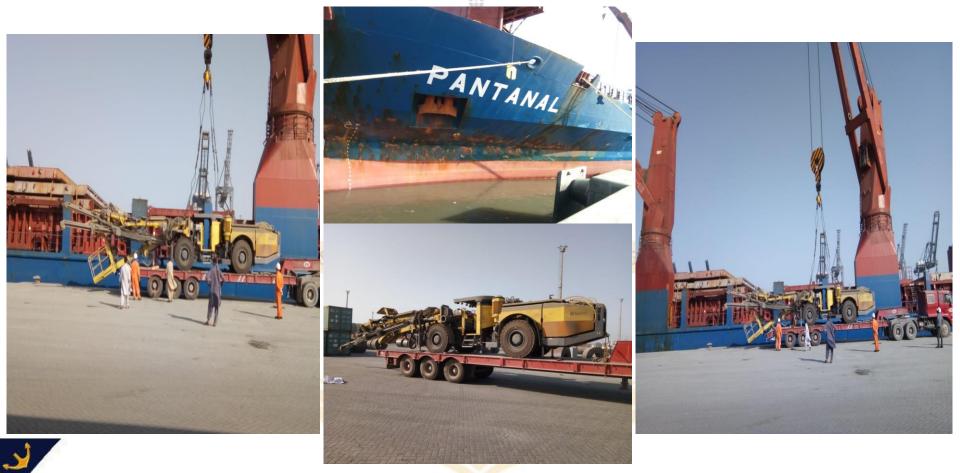

# Chartering from Karachi to Shanghai China in May 2020 SALAMATAK

# We moved Two LD2 BOOMER (OOO cargo) from Karachi to Shanghai on chartered MV Pantanal.

www.salamatak.com.pk